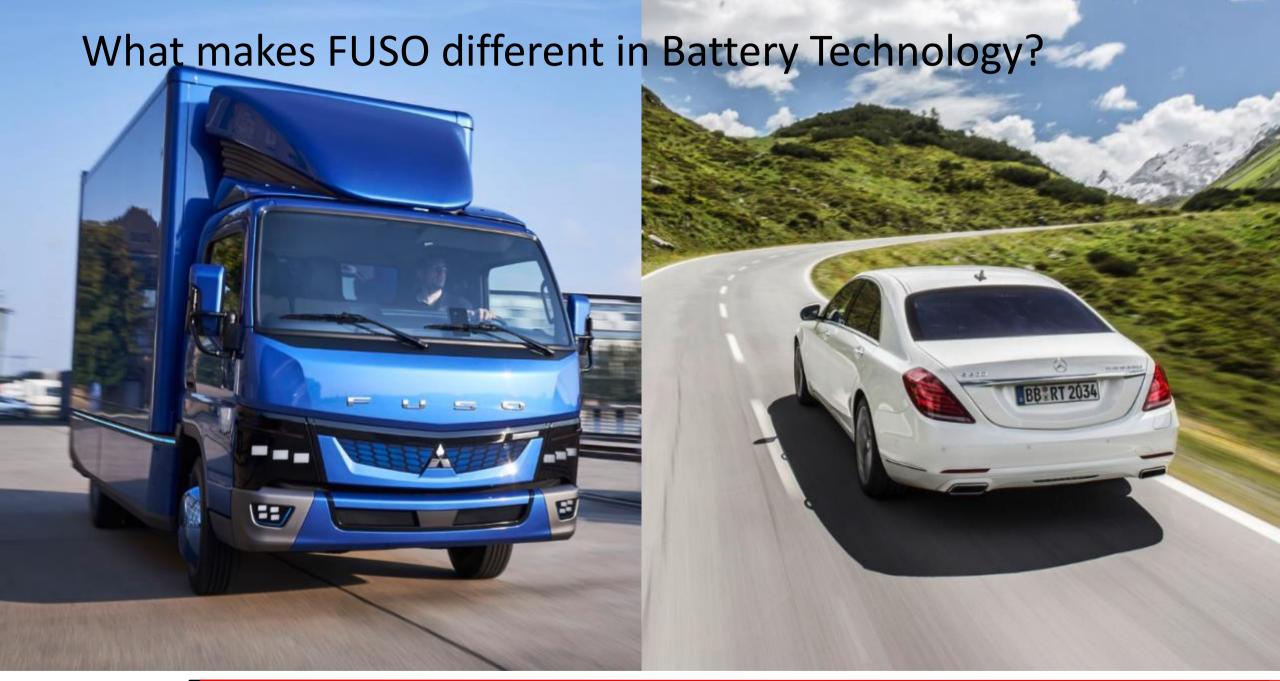

## eCanter – The Perfect Urban Route Specific Medium Duty Truck

What makes FUSO different in Charging Technology?

eCanter features industry-standard J1772 and CHAdeMO charging – Access to most public charging stations across the U.S.

Wholly-owned Daimler Subsidiary manufacturing eCanter Battery

designed, tested and manufactured to Mercedes-Benz