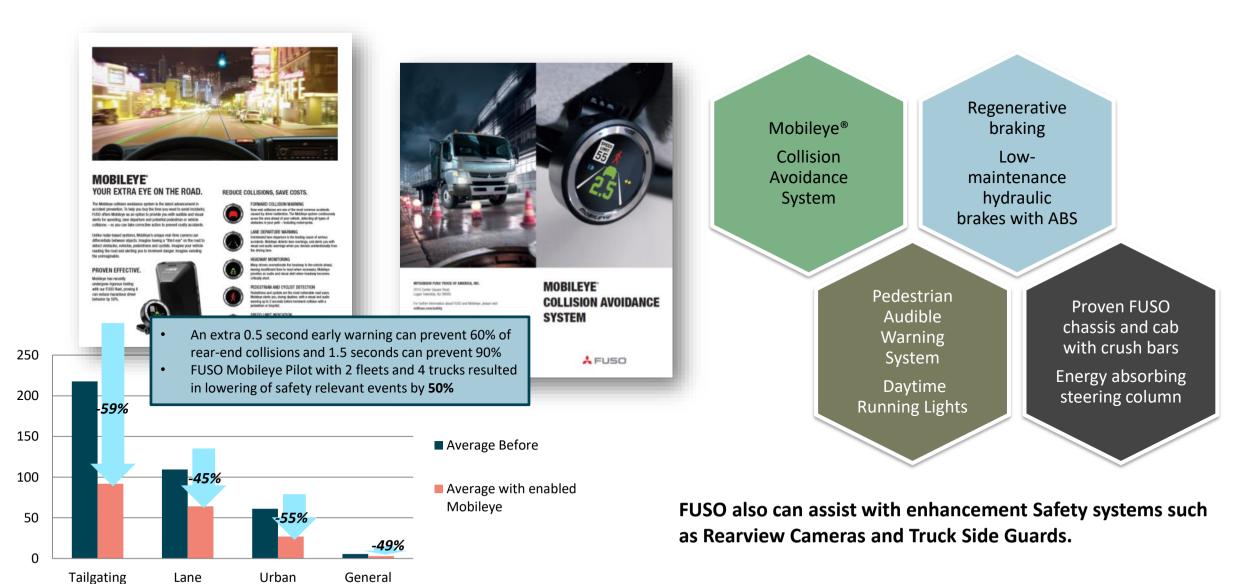

## Lowering Risk and Cost of Ownership means Efficiency through Safety

Departure

🙏 FUSO

Collision

Collision

#### **Zero Noise Vehicle**

eCanter is a zero noise vehicle – no noise emissions; Pedestrian Audible Warning System for pedestrian and bicyclist safety