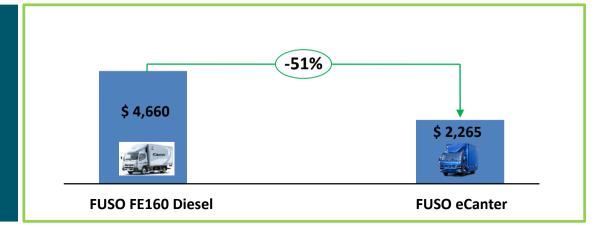

## Efficiency – eCanter reduces the cost spent on fuel by 50%

### **Efficiency**

Electricity comes cheaper than diesel; eCanter reduces cost on fuel by 40% – 50% - this varies by region – Higher savings in NYC

#### **Assumptions**

**New York City Pricing - Vehicle: Class 4 Diesel vs eCanter** 

Mileage: 12.3 mi/gal

Diesel price: \$3.30/gal

Mileage: 1.24mi/kWh

Electricity price: 15.14ct/kWh