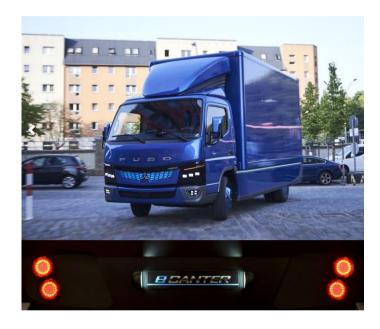

## eCanter – The Perfect Urban Route Specific Medium Duty Truck

What makes FUSO different in Charging Technology?

eCanter features industry-standard J1772 and CHAdeMO charging – Access to most public charging stations across the U.S.

## FUSO eCanter Ecosystem is more than just a truck