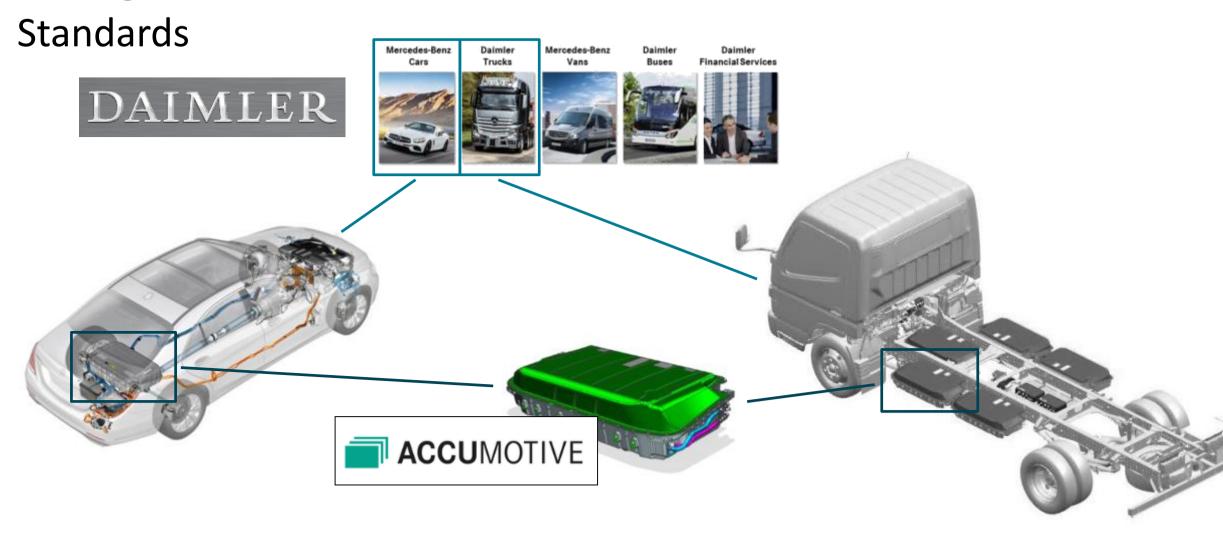

Wholly-owned Daimler Subsidiary manufacturing eCanter Battery

designed, tested and manufactured to Mercedes-Benz