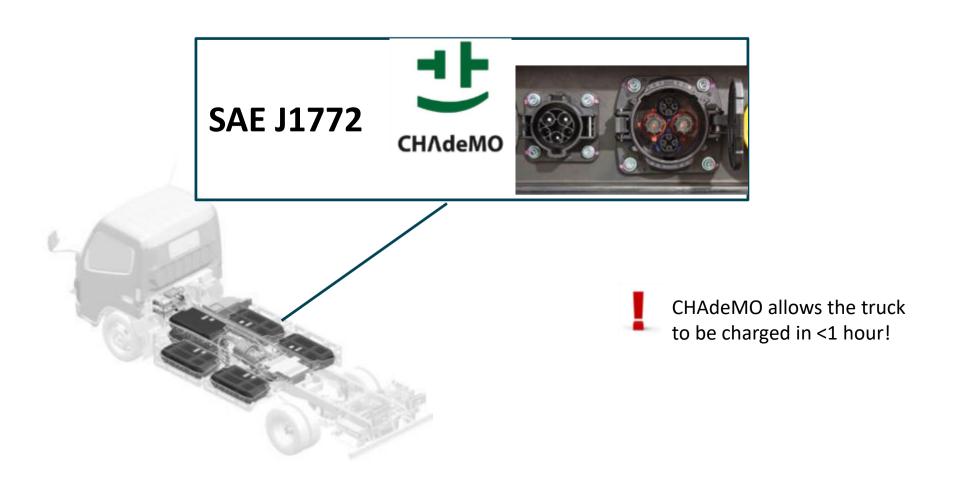

## eCanter – The Perfect Urban Route Specific Medium Duty Truck

What makes FUSO different in Charging Technology?

eCanter features industry-standard J1772 and CHAdeMO charging – Access to most public charging stations across the U.S.